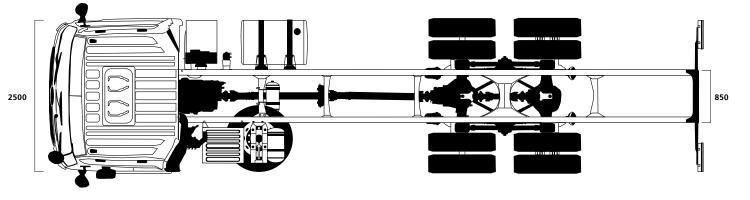

| VEHICLE                                         |                 | E44                                    |
|-------------------------------------------------|-----------------|----------------------------------------|
| Model                                           |                 | CWE330                                 |
| Manufacturers Code                              |                 | CWE64R08MJ                             |
| Model Description                               |                 | 6x4 Compactor / FC Chassis             |
| MASS                                            |                 |                                        |
| Tare – total (T) *                              | kg              | 7 880                                  |
| Tare Frt / Rr                                   | kg              | 4 020 / 3 860                          |
| GVM                                             | kg              | 28 500                                 |
| V                                               | kg              | 25 700                                 |
| GCM                                             | kg              | 28 500                                 |
| D/T                                             | kg              | 28 500                                 |
| Axle – front GA/GAU                             | kg              | 8 000                                  |
| Axle – front A/AU                               | kg              | 7 700                                  |
| Axle – rear GA/GAU                              | kg              | 23 000                                 |
| Axle – rear A/AU                                | kg              | 18 000                                 |
| * Included in tare                              |                 | Tools and Spare Wheel (Excluding Fuel) |
| PERFORMANCE                                     |                 |                                        |
| Gradeability at V                               | %               | 31.7                                   |
| Gradeability at D/T                             | %               | 28.2                                   |
| Max. geared road speed                          | km/h            | 102                                    |
| MAJOR DIMENSIONS                                |                 |                                        |
| Overall length                                  | mm              | 9 375                                  |
| Overall width                                   | mm              | 2 500                                  |
| Wheelbase                                       | mm              | 5 285                                  |
| CA – cab to bogie/rear axle                     | mm              | 4 500                                  |
| ROH – Centre of bogie/rear axle to end of frame | mm              | 2 610                                  |
| Turning radius (curb to curb)                   | mm              | 9 100                                  |
| ENGINE                                          |                 |                                        |
| Model                                           |                 | GH8E                                   |
| Capacity                                        | cm <sup>3</sup> | 7 698                                  |
| Layout                                          |                 | In line six cylinder                   |
| Туре                                            |                 | Turbo Intercooled (Unit Injectors)     |
| Power at r/min                                  | kW              | 243 @ 2 200                            |
| Torque at r/min                                 | Nm              | 1 200 @ 1 200 – 1 600                  |
| Emissions standard                              |                 | EUR III                                |
| TRANSMISSION                                    |                 |                                        |
| Model                                           |                 | Allison 3200 (AL326)                   |
| Shift                                           |                 | Full Automatic                         |
| No. of gears forward                            |                 | 6                                      |
| First gear ratio                                |                 | 3.49                                   |
| Top gear ratio                                  |                 | 0.65                                   |
| Transmission PTO                                |                 | Prepared for PTO fitment               |