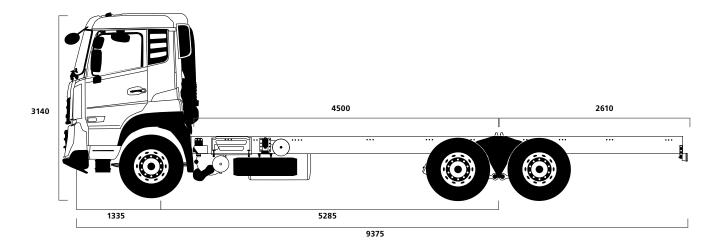

| VEHICLE                                         |                 | E44                                    |
|-------------------------------------------------|-----------------|----------------------------------------|
| Model                                           |                 | CWE330                                 |
| Manufacturers Code                              |                 | CWE64R08MJ                             |
| Model Description                               |                 | 6x4 Compactor / FC Chassis             |
| MASS                                            |                 |                                        |
| Tare – total (T) *                              | kg              | 7 880                                  |
| Tare Frt / Rr                                   | kg              | 4 020 / 3 860                          |
| GVM                                             | kg              | 28 500                                 |
| V                                               | kg              | 25 700                                 |
| GCM                                             | kg              | 28 500                                 |
| D/T                                             | kg              | 28 500                                 |
| Axle – front GA/GAU                             | kg              | 8 000                                  |
| Axle – front A/AU                               | kg              | 7 700                                  |
| Axle – rear GA/GAU                              | kg              | 23 000                                 |
| Axle – rear A/AU                                | kg              | 18 000                                 |
| * Included in tare                              |                 | Tools and Spare Wheel (Excluding Fuel) |
| PERFORMANCE                                     |                 |                                        |
| Gradeability at V                               | %               | 31.7                                   |
| Gradeability at D/T                             | %               | 28.2                                   |
| Max. geared road speed                          | km/h            | 102                                    |
| MAJOR DIMENSIONS                                |                 |                                        |
| Overall length                                  | mm              | 9 375                                  |
| Overall width                                   | mm              | 2 500                                  |
| Wheelbase                                       | mm              | 5 285                                  |
| CA – cab to bogie/rear axle                     | mm              | 4 500                                  |
| ROH – Centre of bogie/rear axle to end of frame | mm              | 2 610                                  |
| Turning radius (curb to curb)                   | mm              | 9 100                                  |
| ENGINE                                          |                 |                                        |
| Model                                           |                 | GH8E                                   |
| Capacity                                        | cm <sup>3</sup> | 7 698                                  |
| Layout                                          |                 | In line six cylinder                   |
| Туре                                            |                 | Turbo Intercooled (Unit Injectors)     |
| Power at r/min                                  | kW              | 243 @ 2 200                            |
| Torque at r/min                                 | Nm              | 1 200 @ 1 200 – 1 600                  |
| Emissions standard                              |                 | EUR III                                |
| TRANSMISSION                                    |                 |                                        |
| Model                                           |                 | Allison 3200 (AL326)                   |
| Shift                                           |                 | Full Automatic                         |
| No. of gears forward                            |                 | 6                                      |
| First gear ratio                                |                 | 3.49                                   |
| Top gear ratio                                  |                 | 0.65                                   |
| Transmission PTO                                |                 | Prepared for PTO fitment               |