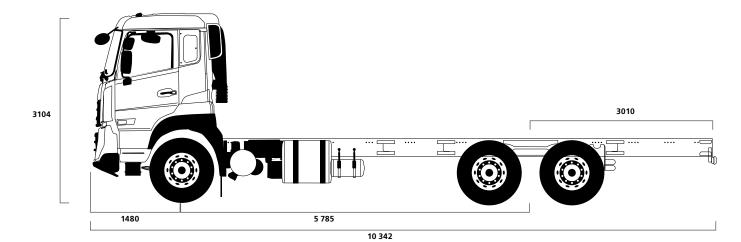

| VEHICLE                                         |                 | E40                                    |
|-------------------------------------------------|-----------------|----------------------------------------|
| Model                                           |                 | CDE330                                 |
| Manufacturers Code                              |                 | CDE62TR08MJ                            |
| Model Description                               |                 | 6x2 Freight Carrier                    |
| MASS                                            |                 |                                        |
| Tare – total (T) *                              | kg              | 7 700                                  |
| Tare Frt / Rr                                   | kg              | 3 820 / 3 880                          |
| GVM                                             | kg              | 30 000                                 |
| V                                               | kg              | 25 700                                 |
| GCM                                             | kg              | 30 000                                 |
| D/T kg                                          | kg              | 30 000                                 |
| Axle – front GA/GAU                             | kg              | 8 000                                  |
| Axle – front A/AU                               | kg              | 7 700                                  |
| Axle – rear GA/GAU                              | kg              | 23 000                                 |
| Axle – rear A/AU                                | kg              | 18 000                                 |
| * Included in tare                              |                 | Tools and Spare Wheel (Excluding Fuel) |
| PERFORMANCE                                     |                 |                                        |
| Gradeability at V                               | %               | 28.2                                   |
| Gradeability at D/T                             | %               | 23.8                                   |
| Max. geared road speed                          | km/h            | 113                                    |
| MAJOR DIMENSIONS                                |                 |                                        |
| Overall length mm                               | mm              | 10 342                                 |
| Overall width mm                                | mm              | 2 500                                  |
| Wheelbase mm                                    | mm              | 5 785                                  |
| CA – cab to bogie/rear axle mm                  | mm              | 4 995                                  |
| ROH – Centre of bogie/rear axle to end of frame | mm              | 3 010                                  |
| Turning radius (curb to curb)                   | mm              | 9 900                                  |
| ENGINE                                          |                 |                                        |
| Model                                           |                 | GH8E                                   |
| Capacity                                        | CM <sup>3</sup> | 7 698                                  |
| Layout                                          |                 | In line six cylinder                   |
| Туре                                            |                 | Turbo Intercooled (Unit Injectors)     |
| Power at r/min                                  | kW              | 243 @ 2 200                            |
| Torque at r/min                                 | Nm              | 1 200 @ 1 200 – 1 600                  |
| Emissions standard                              |                 | EUR III                                |
| TRANSMISSION                                    |                 |                                        |
| Model                                           |                 | Allison 3000 (AL306)                   |
| Shift                                           |                 | Full Automatic                         |
| No. of gears forward                            |                 | 6                                      |
| First gear ratio                                |                 | 3.49                                   |
| Top gear ratio                                  |                 | 0.65                                   |
| Transmission PTO                                |                 | Prepared for PTO fitment               |