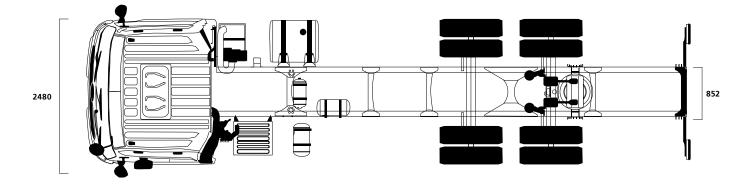

| VEHICLE                                         |                 | E40                                    |
|-------------------------------------------------|-----------------|----------------------------------------|
| Model                                           |                 | CDE330                                 |
| Manufacturers Code                              |                 | CDE62TR08MJ                            |
| Model Description                               |                 | 6x2 Freight Carrier                    |
| MASS                                            |                 |                                        |
| Tare – total (T) *                              | kg              | 7 700                                  |
| Tare Frt / Rr                                   | kg              | 3 820 / 3 880                          |
| GVM                                             | kg              | 30 000                                 |
| V                                               | kg              | 25 700                                 |
| GCM                                             | kg              | 30 000                                 |
| D/T kg                                          | kg              | 30 000                                 |
| Axle – front GA/GAU                             | kg              | 8 000                                  |
| Axle – front A/AU                               | kg              | 7 700                                  |
| Axle – rear GA/GAU                              | kg              | 23 000                                 |
| Axle – rear A/AU                                | kg              | 18 000                                 |
| * Included in tare                              |                 | Tools and Spare Wheel (Excluding Fuel) |
| PERFORMANCE                                     |                 |                                        |
| Gradeability at V                               | %               | 28.2                                   |
| Gradeability at D/T                             | %               | 23.8                                   |
| Max. geared road speed                          | km/h            | 113                                    |
| MAJOR DIMENSIONS                                |                 |                                        |
| Overall length mm                               | mm              | 10 342                                 |
| Overall width mm                                | mm              | 2 500                                  |
| Wheelbase mm                                    | mm              | 5 785                                  |
| CA – cab to bogie/rear axle mm                  | mm              | 4 995                                  |
| ROH – Centre of bogie/rear axle to end of frame | mm              | 3 010                                  |
| Turning radius (curb to curb)                   | mm              | 9 900                                  |
| ENGINE                                          |                 |                                        |
| Model                                           |                 | GH8E                                   |
| Capacity                                        | CM <sup>3</sup> | 7 698                                  |
| Layout                                          |                 | In line six cylinder                   |
| Туре                                            |                 | Turbo Intercooled (Unit Injectors)     |
| Power at r/min                                  | kW              | 243 @ 2 200                            |
| Torque at r/min                                 | Nm              | 1 200 @ 1 200 – 1 600                  |
| Emissions standard                              |                 | EUR III                                |
| TRANSMISSION                                    |                 |                                        |
| Model                                           |                 | Allison 3000 (AL306)                   |
| Shift                                           |                 | Full Automatic                         |
| No. of gears forward                            |                 | 6                                      |
| First gear ratio                                |                 | 3.49                                   |
| Top gear ratio                                  |                 | 0.65                                   |
| Transmission PTO                                |                 | Prepared for PTO fitment               |